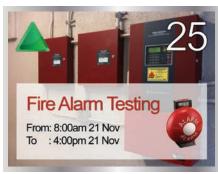

# Lift Emergency

 show emergency lift status, overload, maintenance, fire alarm, out of service etc