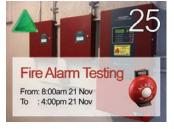

# Lift Emergency

 show emergency lift status, overload, maintenance, fire alarm, out of service etc