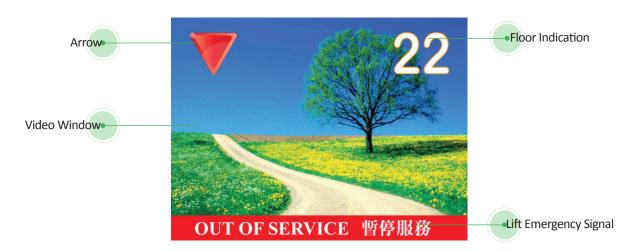

## Lift Information

show lift status, floor indication and lift direction

direct input from the video source, such as DVD player, TV feed etc

# Lift Emergency

 show emergency lift status, overload, maintenance, fire alarm, out of service etc