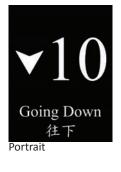

It supports two orientations for enabling the display to be installed in portrait and landscape mode. EleVisor 400 not only provides information to the lift passengers but also enchances the building image at an affordable price.

## • Features

- Small and Compact
- Attractive color display, supports graphical messages
- Programmable fonts, arrows and floor number
- Display standard lift information like lift position, directional arrow, and standard lift messages
- Display options of fonts color, size
- Display options of background color
- Use as car position indiicator on car operation panel
- Hall position indicator on hall landings
- Dimming control of LCD panel