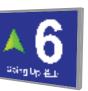

## **Color LCD Position Indicators**

EleVisor 400 (EV-400) is a color LCD type position indicator. It enables the lift status information to be shown on a 256 color LCD display. With the user friendly administration software, the fonts and colors of the floor numbers or messages can be configured easily.

It supports two orientations for enabling the display to be installed in portrait and landscape mode. EleVisor 400 not only provides information to the lift passengers but also enchances the building image at an affordable price.

## • Features

- Small and Compact
- Attractive color display, supports graphical messages
- Programmable fonts, arrows and floor number
- Display standard lift information like lift position, directional arrow, and standard lift messages
- Display options of fonts color, size
- Display options of background color
- Use as car position indiicator on car operation panel
- Hall position indicator on hall landings
- Dimming control of LCD panel