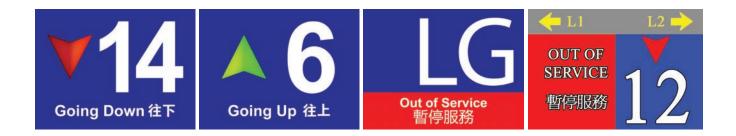

## **Color LCD Position Indicators**

EleVisor 400 (EV-400) is a color LCD type position indicator. It enables the lift status information to be shown on a 256 color LCD display. With the user friendly administration software, the fonts and colors of the floor numbers or messages can be configured easily.

It supports two orientations for enabling the display to be installed in portrait and landscape mode. EleVisor 400 not only provides information to the lift passengers but also enchances the building image at an affordable price.

## • Features

- Small and Compact
- Attractive color display, supports graphical messages
- Programmable fonts, arrows and floor number
- Display standard lift information like lift position, directional arrow, and standard lift messages
- Display options of fonts color, size
- Display options of background color
- Use as car position indiicator on car operation panel
- Hall position indicator on hall landings
- Dimming control of LCD panel

Upgrade to EleVisor 450 (EV-450) for enabling bigger viewing area, higher resolution and rolling text that can support input of greetings and emergency messages such as typhoon signal.

The images here are only for illustration. Customized display configuration is available for different usage.